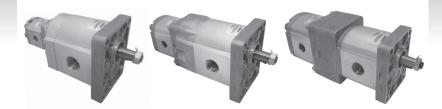

#### **GALTECH MULTIPLE HYDRAULIC GEAR PUMPS**

Each design of Galtech multiple hydraulic gear pump that we offer is available in a range of specifications and in both standard and T.C (short version) alternatives. The sheer versatility of these pumps permits the assembly of a multiple pump, using only a single pump. This allows an incredibly simple means of assembling and disassembling out gear pumps.

All standard pumps can be joined together, using the multiple pump kit, to build up tandem, tripled and quadrupled pumps. For more information on the operation of our Galtech multiple hydraulic gear pumps, get in touch today!