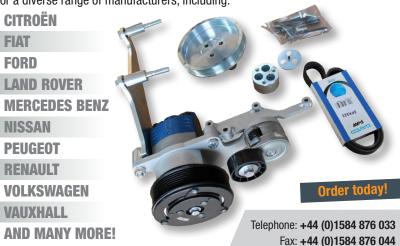

## A DIVERSE RANGE OF VEHICLE HYDRAULIC PTO & HYDRAULIC PUMP KITS!

They are used in a range of vehicles, including standard domestic and specialised commercial vehicles. It is important that you choose the right kind of Vehicle Hydraulic PTO & Hydraulic Pump Kit for your manufacturer, and choosing an incorrect model can actually damage a vehicle.

Here at Flowfit Online, we are able to provide power take-off units and pump kits for a diverse range of manufacturers, including: